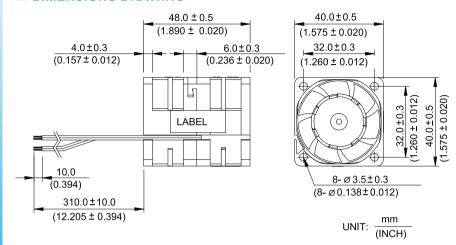

- \* Bearing Type Ball Bearings
- \* Material Impeller & Frame : Plastic(UL 94V-0)
- \* Lead Wires : UL 1061 AWG #26 OR Equivalent Red Wire Positive(+)
- Black Wire Negative(-) \* Weight : 21g (0.74 OZ)

## 40 x 40 x 48 MM SERIES

## DIMENSIONS DRAWING



## ■ P & Q CURVE (AT RATED VOLTAGE)

## **■ MOUNTING PANEL CUTOUT**



| MODEL      |     |             | Rated<br>Voltage | Operating<br>Voltage<br>Range | Input<br>Current | Input<br>Power | Speed<br>(Front /Rear) | Maximum<br>Air Flow |       | Maximum<br>Air Pressure |                     | Noise |
|------------|-----|-------------|------------------|-------------------------------|------------------|----------------|------------------------|---------------------|-------|-------------------------|---------------------|-------|
| PART NO.   | REV | FUNCTION    | VDC              | VDC                           | Amp              | Watt           | R.P.M.                 | M³/min              | CFM   | mmH <sub>2</sub> O      | IN H <sub>2</sub> O | dB-A  |
| GFB0412SHG | -A  | -R00 /